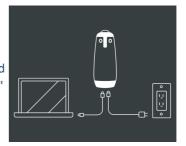

## Step 1

If you want to put the mobile video conferencing system into operation, connect the device to the power supply. You will find the connection on the bottom ovideo conferencing systef the device. Please wait briefly until the "eyes" of the meeting "owl" light up briefly and an "owl sound" is emitted.

#### Step 2

Connect the USB cable (connector on the bottom of the technology) to the mobile VK system and to the computer to be used. The microphone and camera will appear in your video conferencing software.