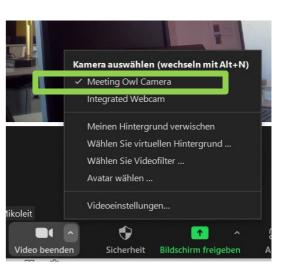

#### Step 2

Connect the USB cable (connector on the bottom of the technology) to the mobile VK system and to the computer to be used. The microphone and camera will appear in your video conferencing software.