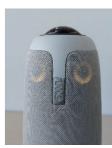

# **MEDIA LENDING – QUICK GUIDE**

# Meeting Owl Pro All-in-one 360°-Kamera

Mobile video conferencing system



### Start up

## Step 1

If you want to put the mobile video conferencing system into operation, connect the device to the power supply. You will find the connection on the bottom ovideo conferencing systef the device. Please wait briefly until the "eyes" of the meeting "owl" light up briefly and an "owl sound" is emitted.





#### Step 2

Connect the USB cable (connector on the bottom of the technology) to the mobile VK system and to the computer to be used. The microphone and camera will appear in your video conferencing software.



#### **Notes**

Please place yourself around the owl. The owl can only detect sounds within a radius of approx. 5.50 meters. Therefore, no participant should sit further away. Otherwise he will not be seen in the picture and will not be heard by the other partners of the web conference.

## For questions, problems & suggestions

Please feel free to write to us: mdl@ruhr-uni-bochum.de



IT.SERVICES | Stand: 14.04.2023